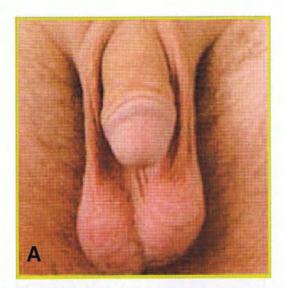

The transverse (horizontal) incision and dissection of the suspensory ligament from the pubic bone were used for penile lengthening (Figures 3 and 4). This is the latest and most up-to-date approach to length enhancement surgery. It hides the incision scar better than the pre-existing methods, the vertical incision, the inverted T incision, V-Y plasty, and modified V-Y plasty. When fully healed, the incision scar is almost invisible beneath the pubic hair.