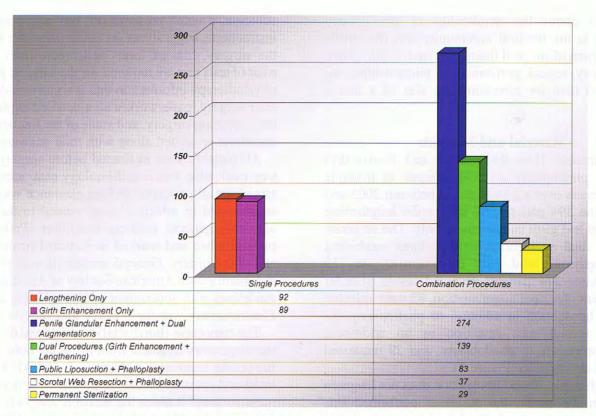

Corresponding author: Alexander A. Krakovsky, MD, PhD, Galileo Medical Center, 10 Santa Rosa St, Suite 201, San Luis Obispo, CA 93405

(e-mail: akrakovsky@msn.com).

**Figure 1.** Phalloplasty procedures statistics. Between 2003 and 2005, 594 patients underwent phalloplasty at multiple surgical centers. Of these, 92 had lengthening only, 89 had girth enhancement only, and 139 had procedures that combined girth enhancement with lengthening. 274 dual augmentations combined with penile glanular enhancement were performed at multiple surgery centers. Eighty-three patients received phalloplasty combined with pubic liposuction, 37 received male enhancement surgery and scrotal web resection, and 29 requested permanent sterilization.

#### Material and Methods

Two surgeons (Drs Rheinschild and Krakovsky) performed phalloplasty on 594 patients at multiple surgical centers over a 2-year period between 2003 and 2005. Of the 594 patients, 92 had penile lengthening only and 89 had girth enhancement only. The surgeons performed dual augmentation (procedures combining penile lengthening and girth enhancement) on 139 patients. Also, 274 patients received penile glanular enhancement plus dual augmentation, 83 were selected for pubic liposuction in addition to phalloplasty, 37 requested scrotal web resection as an additional cosmetic procedure to phalloplasty, and 29 requested permanent sterilization (Figure 1).