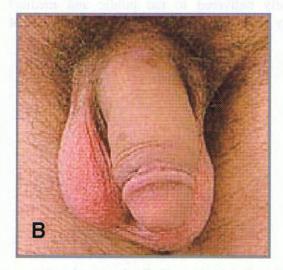

The transverse (horizontal) incision and dissection of the suspensory ligament from the pubic bone were used for penile lengthening (Figures 3 and 4). This is the latest and most up-to-date approach to length enhancement surgery. It hides the incision scar better than the pre-existing methods, the vertical incision, the inverted T incision, V-Y plasty, and modified V-Y plasty. When fully healed, the incision scar is almost invisible beneath the pubic hair.