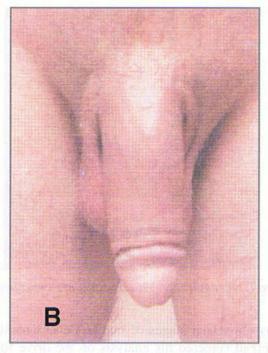

The transverse (horizontal) incision and dissection of the suspensory ligament from the pubic bone were used for penile lengthening (Figures 3 and 4). This is the latest and most up-to-date approach to length enhancement surgery. It hides the incision scar better than the pre-existing methods, the vertical incision, the inverted T incision, V-Y plasty, and modified V-Y plasty. When fully healed, the incision scar is almost invisible beneath the pubic hair.