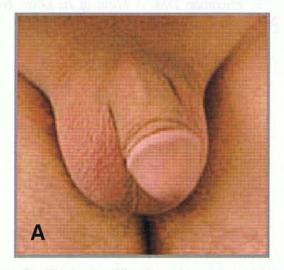

The transverse (horizontal) incision and dissection of the suspensory ligament from the pubic bone were used for penile lengthening (Figures 3 and 4). This is the latest and most up-to-date approach to length enhancement surgery. It hides the incision scar better than the pre-existing methods, the vertical incision, the inverted T incision, V-Y plasty, and modified V-Y plasty. When fully healed, the incision scar is almost invisible beneath the pubic hair.