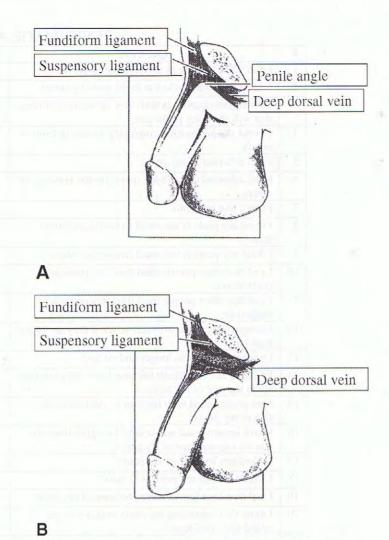

The transverse (horizontal) incision and dissection of the suspensory ligament from the pubic bone were used for penile lengthening (Figures 3 and 4). This is the latest and most up-to-date approach to length enhancement surgery. It hides the incision scar better than the pre-existing methods, the vertical incision, the inverted T incision, V-Y plasty, and modified V-Y plasty. When fully healed, the incision scar is almost invisible beneath the pubic hair.