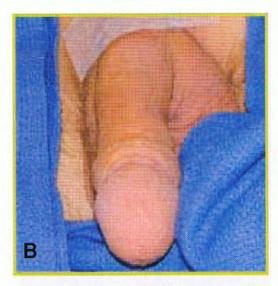

The transverse (horizontal) incision and dissection of the suspensory ligament from the pubic bone were used for penile lengthening (Figures 3 and 4). This is the latest and most up-to-date approach to length enhancement surgery. It hides the incision scar better than the pre-existing methods, the vertical incision, the inverted T incision, V-Y plasty, and modified V-Y plasty. When fully healed, the incision scar is almost invisible beneath the pubic hair.